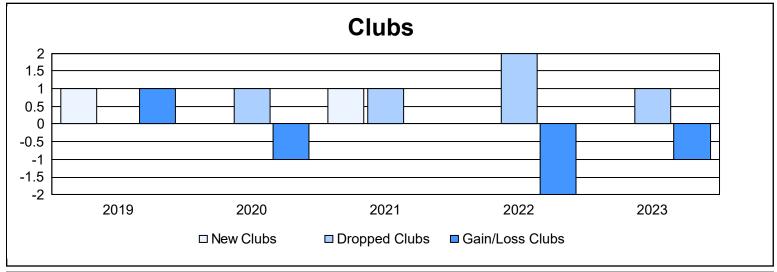

District 111ON As of June 2023 Cumulative

| Year      | New<br>Clubs | Dropped<br>Clubs | Gain/<br>Loss<br>Clubs | New<br>Members | Charter<br>Members | Reinstate<br>Members | Transfer<br>Members | Total<br>Member<br>Added | Total<br>Members<br>Dropped | Gain/<br>Loss<br>Members |
|-----------|--------------|------------------|------------------------|----------------|--------------------|----------------------|---------------------|--------------------------|-----------------------------|--------------------------|
| 2018-2019 | 1            | 0                | 1                      | 97             | 27                 | 1                    | 12                  | 137                      | 167                         | -30                      |
| 2019-2020 | 0            | 1                | -1                     | 84             | 1                  | 1                    | 29                  | 115                      | 142                         | -27                      |
| 2020-2021 | 1            | 1                | 0                      | 64             | 20                 | 3                    | 14                  | 101                      | 113                         | -12                      |
| 2021-2022 | 0            | 2                | -2                     | 71             | 0                  | 1                    | 16                  | 88                       | 154                         | -66                      |
| 2022-2023 | 0            | 1                | -1                     | 77             | 0                  | 0                    | 9                   | 86                       | 154                         | -68                      |
| Average   | 0            | 1                | -1                     | 79             | 10                 | 1                    | 16                  | 105                      | 146                         | -41                      |